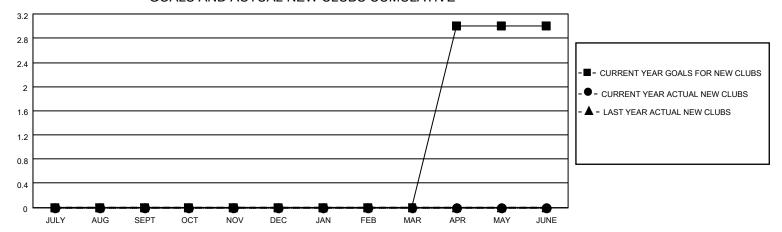

## District 4 A2

| Clubs RESULTS FOR 2022-2023 |   |   |   | Members RESULTS FOR 2022-2023 |    |    |    |
|-----------------------------|---|---|---|-------------------------------|----|----|----|
|                             |   |   |   |                               |    |    |    |
| JULY/AUG/SEPT               | 0 | 0 | 0 | JULY/AUG/SEPT                 | 10 | 44 | 28 |
| OCT/NOV/DEC                 | 0 | 0 | 0 | OCT/NOV/DEC                   | 10 | 72 | 77 |
| JAN/FEB/MAR                 | 0 | 0 | 0 | JAN/FEB/MAR                   | 10 | 46 | 34 |
| APR/MAY/JUNE                | 3 | 0 | 0 | APR/MAY/JUNE                  | 60 | 7  | 9  |

#### GOALS AND ACTUAL NEW CLUBS CUMULATIVE