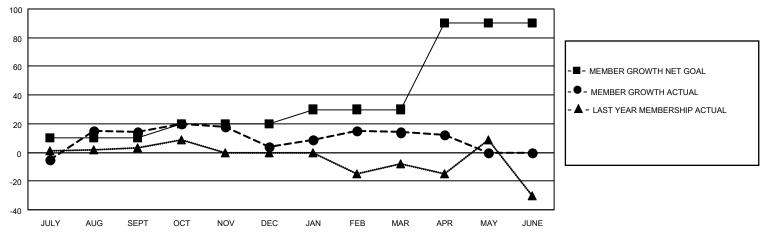

## District 4 A2

| Clubs RESULTS FOR 2022-2023 |   |   |   | Members RESULTS FOR 2022-2023 |    |    |    |
|-----------------------------|---|---|---|-------------------------------|----|----|----|
|                             |   |   |   |                               |    |    |    |
| JULY/AUG/SEPT               | 0 | 0 | 0 | JULY/AUG/SEPT                 | 10 | 44 | 28 |
| OCT/NOV/DEC                 | 0 | 0 | 0 | OCT/NOV/DEC                   | 10 | 72 | 77 |
| JAN/FEB/MAR                 | 0 | 0 | 0 | JAN/FEB/MAR                   | 10 | 46 | 34 |
| APR/MAY/JUNE                | 3 | 0 | 0 | APR/MAY/JUNE                  | 60 | 7  | 9  |

#### GOALS AND ACTUAL MEMBERS CUMULATIVE

| DROPPED CLUBS: 0 |     | 39 CLUBS OF 60 ADDED 1 OR<br>MORE NEW MEMBERS | GENDER DISTRIBUTION                 |                                |  |
|------------------|-----|-----------------------------------------------|-------------------------------------|--------------------------------|--|
|                  |     | INORE NEW MEMBERS                             | MALE<br>FEMALE                      | 1,197 (70.37%)<br>503 (29.57%) |  |
| DROPPED MEMBERS  |     |                                               | NON BINARY PREFER NOT TO ANSWER     | 0 (0.00%)<br>1 (0.06%)         |  |
| DECEASED         | 17  |                                               | THEFERMOTTO ANOWER                  | 1 (0.0070)                     |  |
| CLUB CANCELLED   | 0   | CLICK HERE FOR CUMULATIVE                     | TOTAL FAMILY UNIT MEMBERS           | 3 274                          |  |
| OTHER            | 130 | MEMBERSHIP DATA                               |                                     |                                |  |
| TOTAL            | 147 |                                               | FAMILY MEMBERS PAYING HALF DUES 148 |                                |  |
|                  |     |                                               |                                     |                                |  |